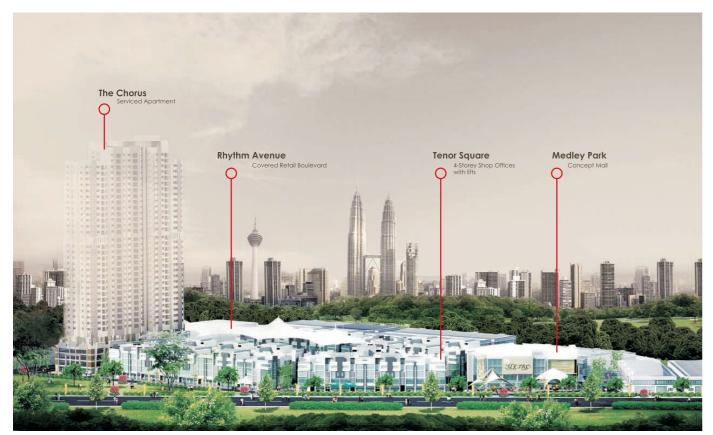

# Indonesia

LTA Metro Station

Defu Industrial City Sol Acres

Palmerah Railway Station

Metropolitan Mall Cileungsi

WTC Surabaya

IDCC Shopping mall

JKCC Shopping mall