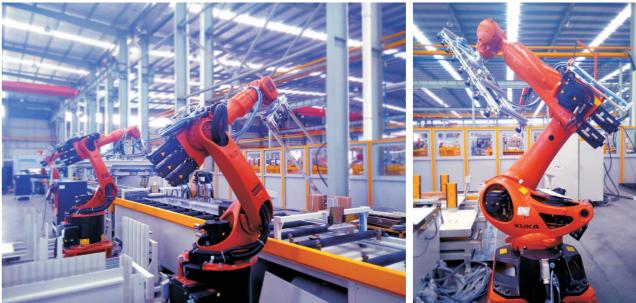

Through the consistent efforts of all IFEers, IFE is trying to bring a life full of happiness and easiness to more and more people with the service from IFE Elevators.

Equipment performance: used for escalators truss welding.

Summary: This highly intelligent and flexible production line no need any treatment for WIP, and complete sheet metal punching, bending, cleaning, gluing, riveting, thus producing sheet metal automatically. Under the premise of not occupying any production flow time, the flexible programming and automatic setting enable the unmanned production become reality which is economic in lean production.