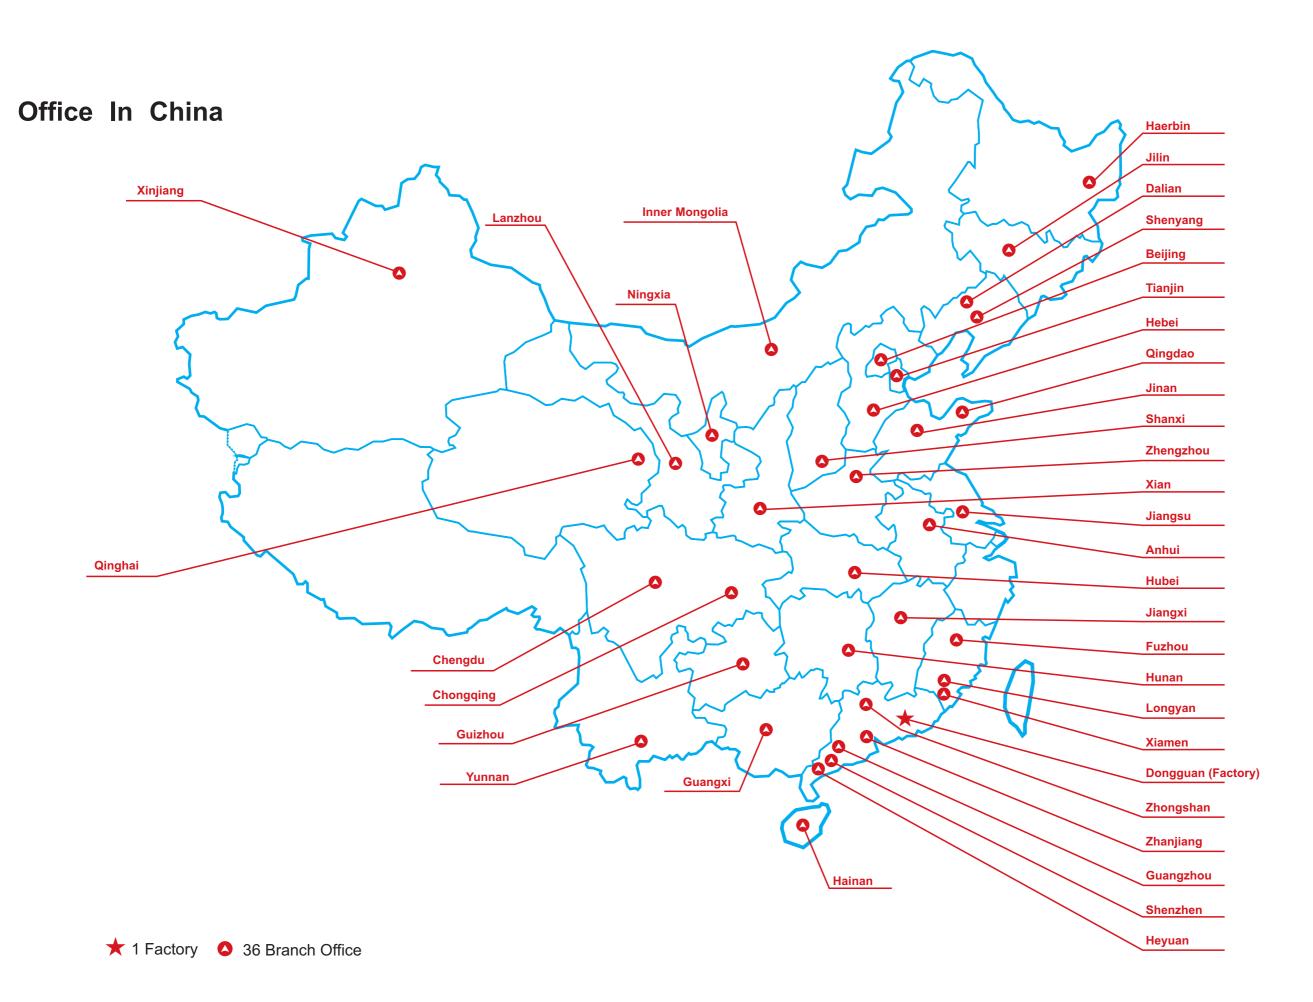

ation of architecture aesthetics and passengers' visual enjoyment, with 270 degree perspectives, glass cabin, outdoor type etc.



#### **VAMB Hospital Elevator**

VAMB hospital elevator meets special requirements for patients' needs with smooth running, specific COP, cabin and buttons.



#### T2 Travelator / Moving Walk

IFE's travelator/moving walk is designed for heavy traffic areas which included the airport, metro station and subway. It features a space-saving, environmentally sound design.



#### **VILLUX Home Lift**

With small shaft design, the space required is only  $1.35(m) \times 1.35(m)$ , Villux home lift can save up to 40% of space which is suitable for your villa, compared to the old design. Super smooth operations provide the best riding experience for your family.







# IFE Elevators Global Branch Offices



 $_{9}$