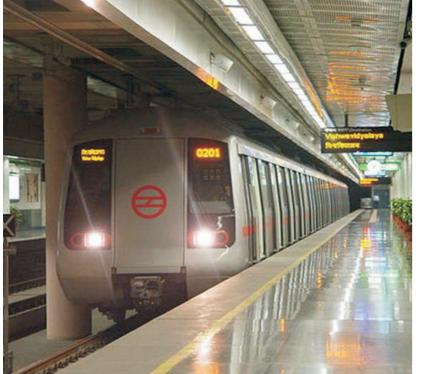

Sheraton Hotel (Lagos)

Oriental Mirror Oriental Vervain

New Delhi Metro

The Park Project & The World One Project

Anhanguera\_University

704 Bed Teaching Hospital for Kothalawala Defence Univercity

JETWING NEW OFFICE OZO HOTEL COLOMBO