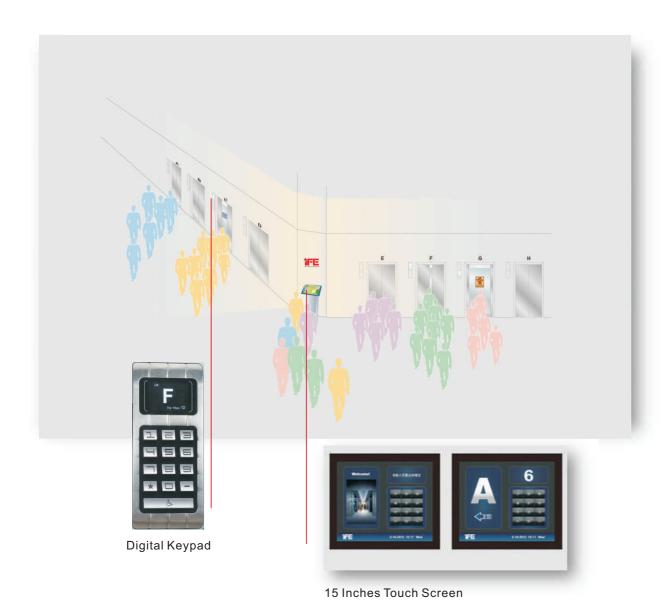

# **Destination Control System of People Flow**

- Smart people flow destination for the elevators
- Human traffic at lobby is organized
- Reduce your waiting time by 40%
- Special feature for the disable person
- · High security ID card system to make sure building safety
- · less time spent in the elevator