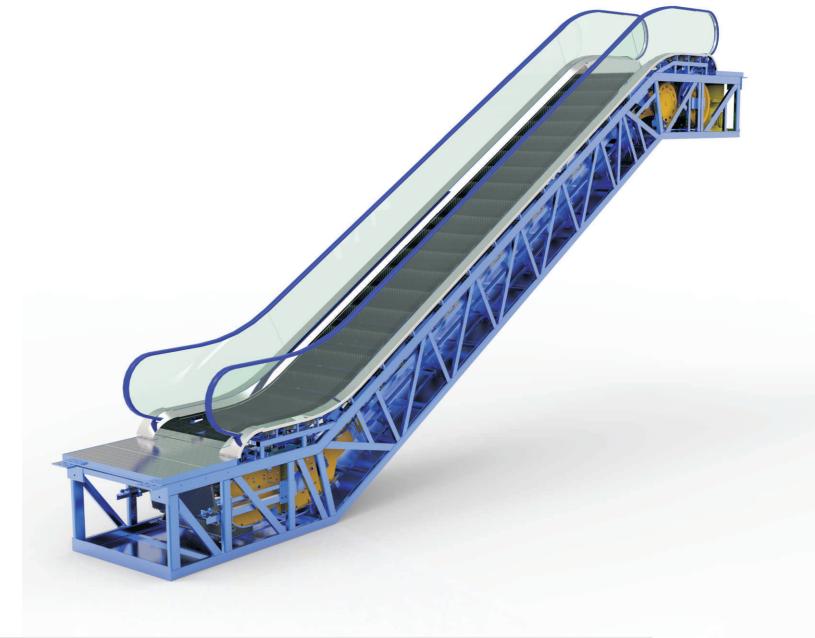

#### **GRACES**

Escalator is an indispensable part of the daily life. Graces escalator and take people flow into account to reach the optimal efficiency.

The standard color of handrail belt is black, but GRACES can be provided by diversified colors to match the buildings.

42

| Step Wid                                                                           | Ith (mm)                | 60                                       | 00                                  | 800                     |          |                |                         | 1000     |           |                |  |
|------------------------------------------------------------------------------------|-------------------------|------------------------------------------|-------------------------------------|-------------------------|----------|----------------|-------------------------|----------|-----------|----------------|--|
| Inclin                                                                             | ation                   | 30°/35°                                  |                                     |                         |          |                |                         |          |           |                |  |
| Applic                                                                             | ation                   | (INDOOR /OUTDOOR) 16~20 HRS / DAY        |                                     |                         |          |                |                         |          |           |                |  |
|                                                                                    | Rise                    |                                          | 1500≤H≤18000(30°) /2000≤H≤6000(35°) |                         |          |                |                         |          |           |                |  |
| Horizontal Steps / H > 6m,3 OR 4 Horizontal Steps / H > 6m,3 OR 4 Horizontal Steps |                         |                                          |                                     |                         |          | rizontal Steps |                         |          |           |                |  |
| M : D                                                                              | Rated Capacity          | 3600(4400) p                             | ersons/hour                         | 4800(5900) persons/hour |          |                | 6000(7300) persons/hour |          |           |                |  |
| Main Parameter                                                                     | Rated Speed             | 0.5m/s(0.65m/s)                          |                                     |                         |          |                |                         |          |           |                |  |
|                                                                                    | Power                   | AC 3PH 380V 50HZ;Independent Ground wire |                                     |                         |          |                |                         |          |           |                |  |
|                                                                                    | Illumination            | AC 220V 50HZ                             |                                     |                         |          |                |                         |          |           |                |  |
| Driving Machine                                                                    | Rise                    | ≤5000                                    | ≤6000                               | ≤4000                   | ≤5500    | ≤6000          | ≤3000                   | ≤4500    | ≤6000     | 6000 < H≤18000 |  |
|                                                                                    | Electric Motor<br>Power | 5.5(5.5) kw                              | 8(8) kw                             | 5.5(8) kw               | 8(11) kw | 11(11) kw      | 5.5(8) kw               | 8(11) kw | 11(15) kw | 15~37kw        |  |