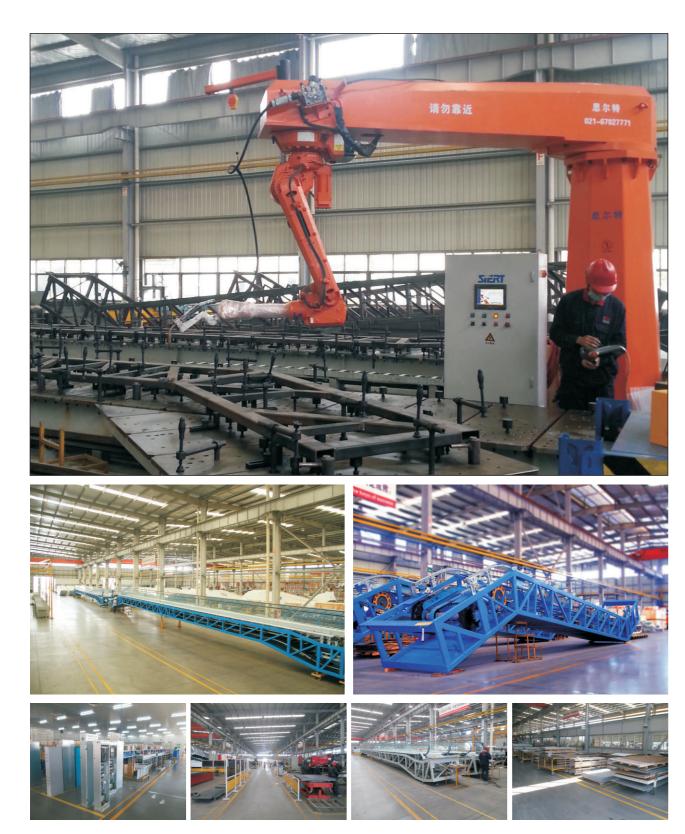

Through the consistent efforts of all IFEers, IFE is trying to bring a life full of happiness and easiness to more and more people with the service from IFE Elevators.

Equipment performance: used for escalators truss welding.

Summary: This highly intelligent and flexible production line no need any treatment for WIP, and complete sheet metal punching, bending, cleaning, gluing, riveting, thus producing sheet metal automatically. Under the premise of not occupying any production flow time, the flexible programming and automatic setting enable the unmanned production become reality which is economic in lean production.