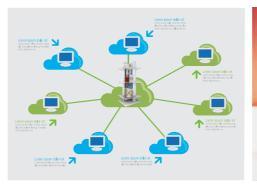

## **Remote Monitoring System**

- · 4G internet connection
- Adopt cloud computing technology
- · Fully handle operation failure
- · VIP customer PC login interface
- · Mobile Internet Application

33