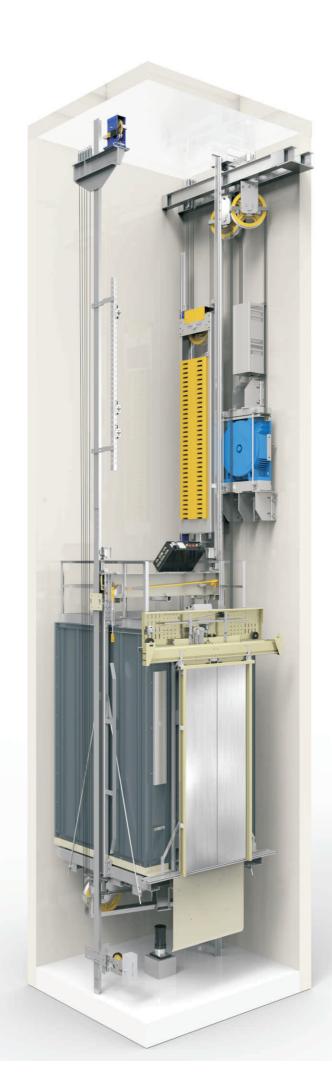

#### **Products Strengths**

The Permanent Magnet Synchronous Motor Gearless Traction machine is a leading trend widely used in elevator industry which is known for safe, reliable, energy-saving with minimum maintenance.

Environment friendly is one of our principles that we always stick to. IFE independently developed PRE-ENE regeneration system can save 45% of energy with this advanced technology.

Advanced 64-bit microprocessor systems with three 8-bit sub processors ensure the overall accuracy and reliability. Through the highly integration and CAN serial communication technology

**Safety Protection** by Light Curtain **PMSM Destination** Gearless Control Traction Machine **System VVVF** Drive PRE-ENE and Door Regeneration **Operator System Reliable Control System** 

IFE elevators are extremely safe just because they are built with individual superior parts and they are perfectly integrated. Safety gear, governor, buffer, ARD, infrared light protection system etc., are some of the safety features provided.

Destination control system is the latest technology that used to distribute the people flow in a smarter way. DCS can lower the cost and energy consumption effectively. With DCS people will enjoy a much comfortable riding experience.

Variable Voltage Variable Frequency also known as VVVF. VVVF drive system enables the elevator to perform nearly seamless acceleration and deceleration. Additionally, V3F door operator can fully ensures the accuracy of elevators.